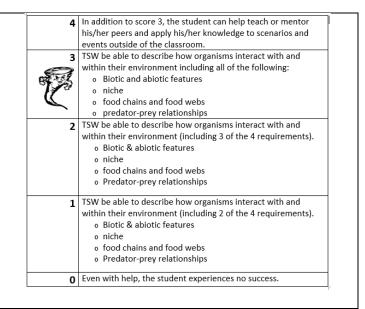

## Quarter 3, Week 7 (Pink)

Current Learning Goals: TSW be able to describe how organisms interact with and within their environment (including biotic and abiotic features, niche, food chains & webs, and predator-prey relationships).